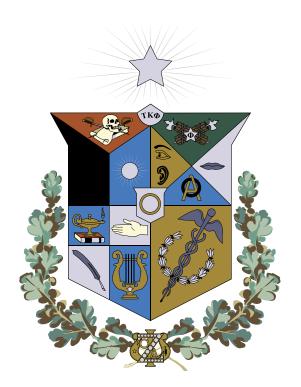

The appropriate version for use is based on where the Badge will be presented, and any accompanying elements.

The Escutcheon can be presented in one of three different ways:

- The Full Color Escutcheon which is generally used over lighter colored backgrounds.
- The Black Clear Escutcheon is similar in that it too is used on lighter background.
- The White Clear Escutcheon is generally used on darker backgrounds.

The appropriate version for use is based on where the Escutcheon will be presented, and any accompanying elements.

\_\_\_\_\_ 28 \_\_\_\_\_\_